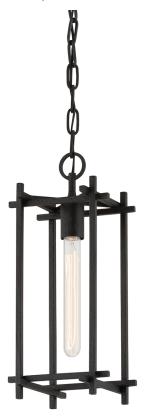

# **HUCK**

#### F1093-BI

Impressive in both size and style, Huck takes cage lighting to the next level. Light floats within and flows through stunning rectangular frames of Black Iron or Vintage Gold Leaf. Large in stature yet open and airy, Huck fills a space without overtaking it.

#### **BLACK IRON**

Coastal Suitable Finish (EPM): No

## **DIMENSIONS**

Height: 17.5"

Width/Diameter: 7.25" Canopy/Backplate: 5.25" Product Weight: 7.7lb

Canopy/Backplate Shape: Round Sloped Ceiling Compatible: No

Living Finish: No Uplight Only: No