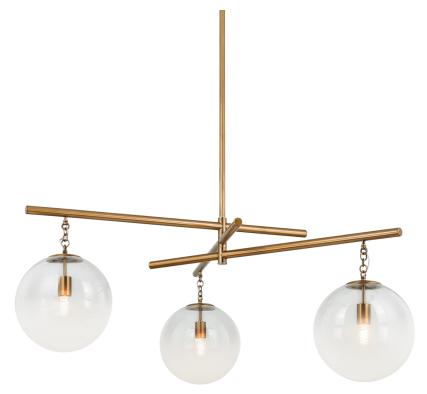

## F1059-PBR

Inspired by the cosmos, Wade features large Sfumato glass spheres that orbit the mobile-like structure. A substantial jewelry-like chain an artful geometry add to the design of this chandelier. Available in two sizes in a Patina Brass finish, Wade introduces a moment of contemplation to modern spaces.

#### **DIMENSIONS**

Height: 24"
Width/Diameter: 59"
Minimum Height: 31"
Maximum Height: 70.75"
Canopy/Backplate: 4.5"

Hanging Type: 1-6" / 2-12" / 1-18" Stems

Product Weight: 28.9lb Canopy/Backplate Shape: Round Sloped Ceiling Compatible: No

# Shade

Shade 1: Glass

Shade 1 Finish: Sfumato Shade 1 Top Width: 13" Shade 1 Height: 12.5"