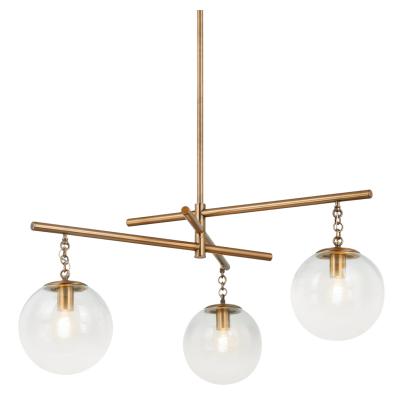

# **WADE**

#### F1044-PBR

Inspired by the cosmos, Wade features large Sfumato glass spheres that orbit the mobile-like structure. A substantial jewelry-like chain an artful geometry add to the design of this chandelier. Available in two sizes in a Patina Brass finish, Wade introduces a moment of contemplation to modern spaces.

#### **DIMENSIONS**

Height: 20.75"

Width/Diameter: 44.25" Minimum Height: 27.25" Maximum Height: 70.75" Canopy/Backplate: 4.5"

Hanging Type: 1-6" / 2-12" / 1-18" Stems

Product Weight: 19.8lb

Canopy/Backplate Shape: Round Sloped Ceiling Compatible: No

#### Shade

Shade 1: Glass

Shade 1 Finish: Sfumato Shade 1 Top Width: 10" Shade 1 Height: 9.5"