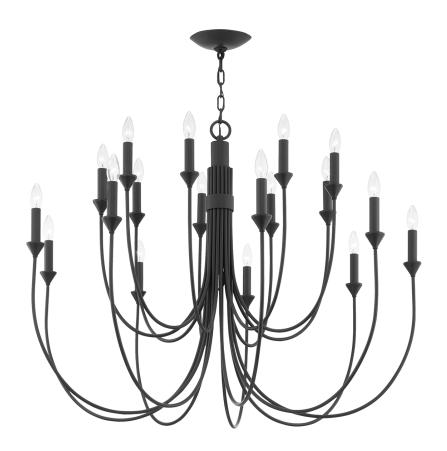

### FORGED IRON

Coastal Suitable Finish (EPM): No

## **DIMENSIONS**

Height: 31.75"
Width/Diameter: 42"
Minimum Height: 35.5"
Maximum Height: 106.25"
Canopy/Backplate: 5.5"
Product Weight: 26lb

Canopy/Backplate Shape: Round Sloped Ceiling Compatible: No

### Bulb 1

Bulb Included: No

Socket: E12 Candelabra Base

Bulb Type: B11 Max Wattage: 40 Bulb Quantity: 18 Bulb Included: No Wire Length: 120"

Gem Box Required (2"x3"): No

Dark Sky: No