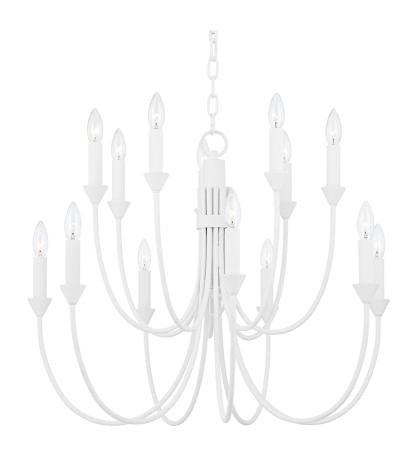

# **DIMENSIONS**

Height: 25.25"
Width/Diameter: 30"
Minimum Height: 31"
Maximum Height: 99.75"
Canopy/Backplate: 5.5"
Product Weight: 22lb

Canopy/Backplate Shape: Round Sloped Ceiling Compatible: No

Living Finish: No Uplight Only: No