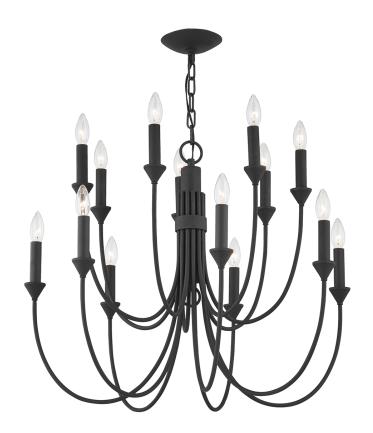

# **FINISHES**

#### **FORGED IRON**

Coastal Suitable Finish (EPM): No

# **DIMENSIONS**

Height: 25.25"
Width/Diameter: 30"
Minimum Height: 31"
Maximum Height: 99.75"
Canopy/Backplate: 5.5"
Product Weight: 22lb

Canopy/Backplate Shape: Round Sloped Ceiling Compatible: No

Living Finish: No Uplight Only: No