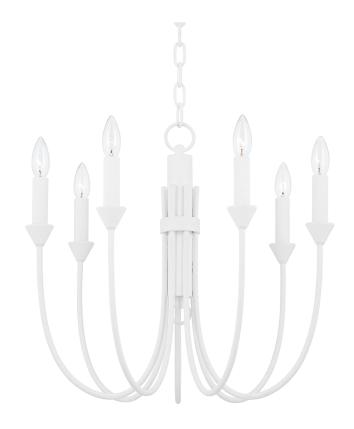

#### **GESSO WHITE**

Coastal Suitable Finish (EPM): No

# **DIMENSIONS**

Height: 19.25"
Width/Diameter: 21.5"
Minimum Height: 23"
Maximum Height: 93.75"
Canopy/Backplate: 5.5"
Hanging Type: 72" Chain
Product Weight: 17lb

Canopy/Backplate Shape: Round Sloped Ceiling Compatible: Yes

## Bulb 1

Bulb Included: No

Socket: E12 Candelabra Base

Bulb Type: B11 Max Wattage: 60 Bulb Quantity: 7 Bulb Included: No Wire Length: 120"

Gem Box Required (2"x3"): No

Dark Sky: No