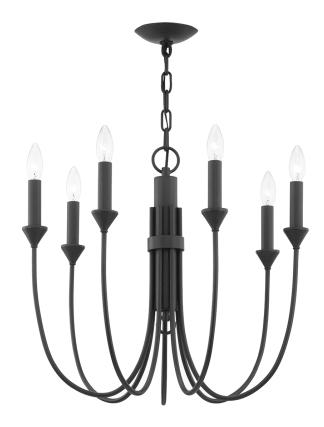

# FINISHES

FORGED IRON Coastal Suitable Finish (EPM): No

## DIMENSIONS

Height: 19.25" Width/Diameter: 21.5" Minimum Height: 23" Maximum Height: 93.75" Canopy/Backplate: 5.5" Product Weight: 17lb Canopy/Backplate Shape: Round Sloped Ceiling Compatible: No Living Finish: No Uplight Only: No

#### Shade

Shade 1 Bottom L/W: 0" / 6.5" Shade 1 Height: 20"

#### Bulb 1

Bulb Included: No Socket: E12 Candelabra Base Bulb Type: B11 Max Wattage: 60 Bulb Quantity: 7 Bulb Included: No Wire Length: 120" Gem Box Required (2"x3"): No Dark Sky: No