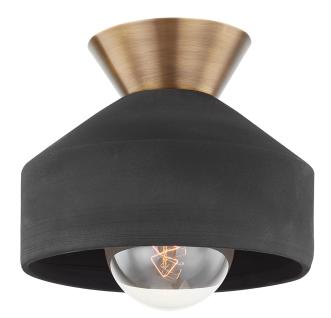

# COVINA C9811-PBR/CBK

With its rich Ceramic Black shade and sleek Patina Brass collar, this flush mount is a beautiful balance of earthiness and sophistication. The dark matte finish of the ceramic pairs perfectly with the warm, sleek metalwork. Available in two sizes to bring a modern organic style to any space.

### PATINA BRASS

Coastal Suitable Finish (EPM): No

### Shade

Shade 1 Finish: Black