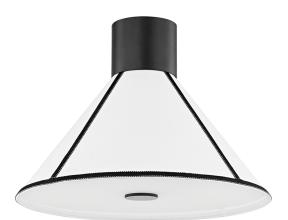

#### C8718-SBK

Black trim pops off the white linen shade catching the eye and complementing the soft black metal accents beautifully. The bold lines and clean shape make this semi flush feel modern, while the contrast stitching gives it a hand-crafted look. Available in two sizes, Forrest will brighten up any space.