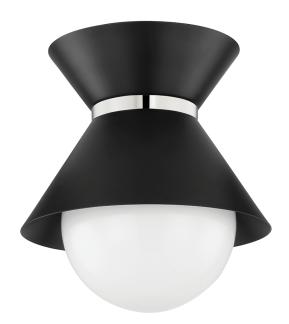

## C8610-SBK/PN

The soft black or soft white finish gives Scout's iconic hourglass shape a look that feels fresh and clean. An opal shiny glass globe peeks from beneath the sleek shade and the metal band around the middle adds a flash of color. Scout is an ideal kitchen or breakfast nook fixture, but with hints of both mid-century modern and industrial, it works well with many different styles and spaces.

# SOFT BLACK w/ POLISHED NICKEL

Coastal Suitable Finish (EPM): No

#### **DIMENSIONS**

Height: 10.5" Width/Diameter: 10" Canopy/Backplate: 7.75" Product Weight: 12lb

Sloped Ceiling Compatible: No

Living Finish: No Uplight Only: No

#### Shade

Shade 1: Glass Shade 1 Top Width: 7"

Shade 1 Bottom L/W: 0" / 9.5" Shade 1 Height: 16.125"