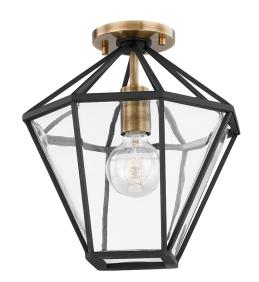

# MOSS

## C8211-PBR/TBK

Moss is a fresh take on traditional lanterns. A series of glass panels are held in place by textured black metal to form a unique hex silhouette. Wavy clear glass breaks apart and refracts the light beautifully. A clear bulb in a patina brass socket floats within the frame and fills it with a stunning glow. Whether kept close to the ceiling as a flush mount or hanging lower as a pendant, Moss will add a graceful elegance to any space.