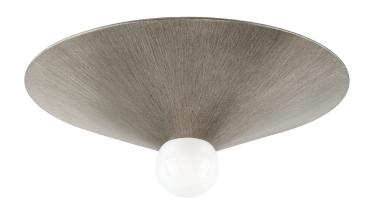

## C7841-SSL

Summit's simple shape is elevated by its gorgeous textured finish. The graphite gray and vintage gold leaf feel earthy and give the piece a luxe look at the same time. Mounted directly against the ceiling or wall, Summit adds a lot of style without taking up a lot of space. The single bulb brings a bright glow to any space.

# **GRAPHITE GREY**

Coastal Suitable Finish (EPM): No