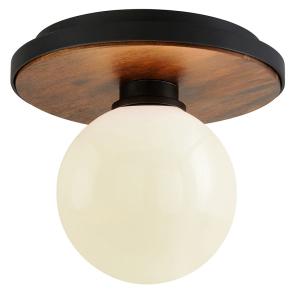

# CADET C7640-SBK

\*Due to the one-of-a-kind nature of the medium, exact colors and patterns may vary slightly from the image shown.

# FINISHES

SOFT BLACK Coastal Suitable Finish (EPM): No

## DIMENSIONS

Height: 8" Width/Diameter: 9" Product Weight: 3.96lb Sloped Ceiling Compatible: No Living Finish: No Uplight Only: No

### Bulb 1 Bulb Included: No Socket: E26 Medium Base Bulb Type: B11 Max Wattage: 15 Bulb Quantity: 1

Bulb Included: No Wire Length: 7" Gem Box Required (2"x3"): No Dark Sky: No