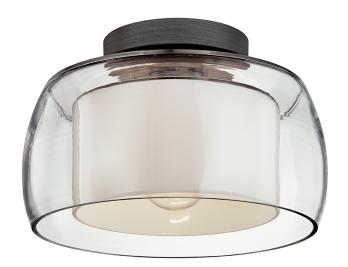

# **DIMENSIONS**

Height: 7.75"

Width/Diameter: 12.5" Canopy/Backplate: 5.5" Product Weight: 9.2lb

Canopy/Backplate Shape: Round Sloped Ceiling Compatible: No

Living Finish: No Uplight Only: No

## Shade

Shade 1: Glass

Shade 1 Top Width: 12.5" Shade 1 Height: 6" Shade 2: Glass

Shade 2 Top Width: 8.5" Shade 2 Height: 4.625"