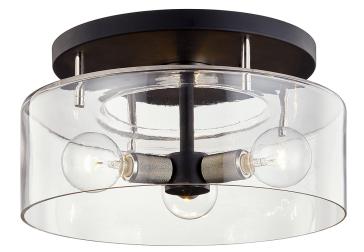

# **BERGAMOT STATION**

C7552-TBK/PN

#### DIMENSIONS

Height: 8.75" Width/Diameter: 17" Sloped Ceiling Compatible: No Living Finish: No Uplight Only: No

### Bulb 1

Bulb Included: No Socket: E26 Medium Base Bulb Type: G25 Max Wattage: 60 Bulb Quantity: 3 Bulb Included: No Wire Length: 7" Gem Box Required (2"x3"): No Dark Sky: No