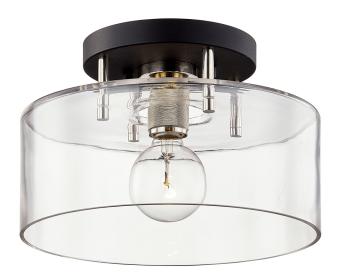

# **BERGAMOT STATION**

C7551-TBK/PN

# **DIMENSIONS**

Height: 8"

Width/Diameter: 12.25" Canopy/Backplate: 7" Product Weight: 5.5lb

Canopy/Backplate Shape: Round Sloped Ceiling Compatible: No

Living Finish: No Uplight Only: No

### Shade

#### Bulb 1

Bulb Included: No

Socket: E26 Medium Base

Bulb Type: G25 Max Wattage: 60 Bulb Quantity: 1 Bulb Included: No Wire Length: 120"

Gem Box Required (2"x3"): No

Dark Sky: No