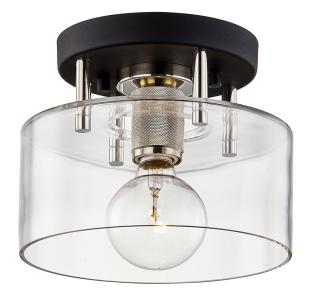

# **BERGAMOT STATION**

C7550-TBK/PN

#### DIMENSIONS

Height: 6.75" Width/Diameter: 8.5" Canopy/Backplate: 6.25" Canopy/Backplate Shape: Round Sloped Ceiling Compatible: No Living Finish: No Uplight Only: No

#### Shade

Shade 1: Glass Shade 1 Top Width: 8.5" Shade 1 Height: 4"

## ELECTRICAL

Bulb 1 Bulb Included: No Socket: E26 Medium Base Bulb Type: G25 Max Wattage: 60 Bulb Quantity: 1 Bulb Included: No Wire Length: 120" Gem Box Required (2"x3"): No Dark Sky: No