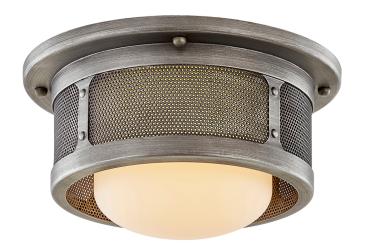

## **ANTIQUE PEWTER**

Coastal Suitable Finish (EPM): No

## **DIMENSIONS**

Height: 6.5"

Width/Diameter: 11.75" Canopy/Backplate: 11" Product Weight: 5.94lb

Canopy/Backplate Shape: Round Sloped Ceiling Compatible: No

Living Finish: No Uplight Only: No