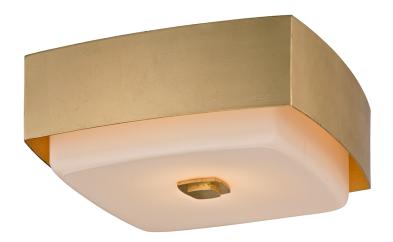

# **ALLURE**

C5671-GL

#### **GOLD LEAF**

Coastal Suitable Finish (EPM): No

# **DIMENSIONS**

Height: 5"

Width/Diameter: 13" Canopy/Backplate: 13" Product Weight: 11.66lb

Canopy/Backplate Shape: Square Sloped Ceiling Compatible: No

Living Finish: No Uplight Only: No

#### Shade

Shade 1: Glass

Shade 1 Bottom L/W: 0" / 11"