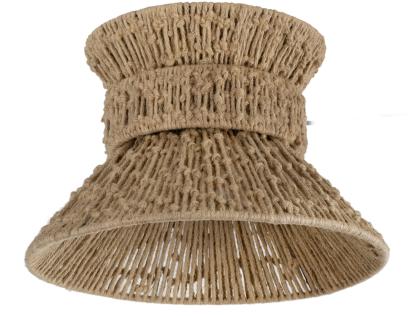

C4915-PBR

RAPHAEL

Crafted with a hand-knotted jute string technique, the designs of the Raphael family are like artful ornaments. Each fixture has a central cuff that cinches the conical shades, giving them their distinctive shapes. A hidden bulb radiates light through the gaps in the weave, creating a warm and welcoming glow. For added cohesion, the pendants feature a decorative string-wrapped loop that connects to a Patina Brass chain.

## Shade

Shade 1: Natural Woven Shade 1 Finish: Natural String Shade 1 Top Width: 10.5" Shade 1 Bottom L/W: 0" / 15" Shade 1 Height: 10.25"