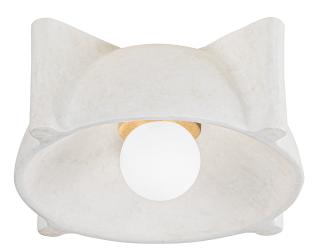

# MODESTO C4713-PBR/CFW

Inspired by nautical lighting, Modesto blends clean modern styling with warm, natural materials. A finned dome-shaped shade in Fossil White Ceramic finish gives the fixture a textured, weathered look. Minimal Vintage Gold Leaf hardware details add just a hint of shine. Available as both a wall sconce and flush mount.

### DIMENSIONS

Height: 5" Width/Diameter: 13" Length: 13" Product Weight: 16.5lb Sloped Ceiling Compatible: No Living Finish: No Uplight Only: No