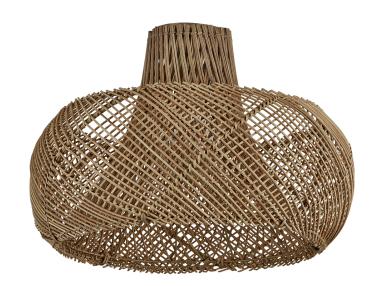

The multi-layered construction and complex weave of Kylo make this pendant a striking conversation piece. Creating an overlapping of pattern and form, a large rattan dome shade is layered over a smaller conical shade. The confluence of the see-through weave patterns creates a mosaic of light on the walls, while small rattan ties at the bottom finish Kylo with a rustic, natural edge.

### Shade

Shade 1: Natural Woven Shade 1 Finish: Natural Rattan Shade 1 Top Width: 5.75" Shade 1 Bottom L/W: 0" / 22" Shade 1 Height: 13.25"