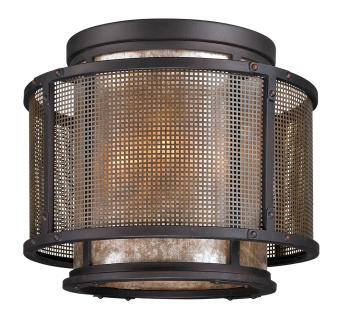

# **COPPER MOUNTAIN**

C3100

### COPPER MOUNTAIN BRONZE

Coastal Suitable Finish (EPM): No

## **DIMENSIONS**

Height: 12"

Width/Diameter: 14" Canopy/Backplate: 10" Product Weight: 8.5lb

Canopy/Backplate Shape: Round Sloped Ceiling Compatible: No

Living Finish: No Uplight Only: No