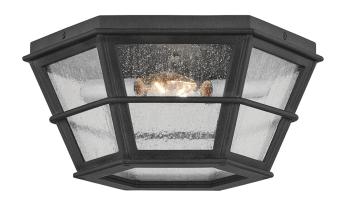

## C2514-FRN

A modern take on nautical design, Lake County is versatile enough to work in a rustic retreat or contemporary city dwelling. A matte black frame is accented with seeded glass panes, creating a soft glow of diffused light. Available in French Iron as a wall sconce, pendant, flush mount and post lamp.

# FRENCH IRON

Coastal Suitable Finish (EPM): No

#### **DIMENSIONS**

Height: 6.25"

Width/Diameter: 13.75" Product Weight: 9lb

Sloped Ceiling Compatible: No

Living Finish: No Uplight Only: No