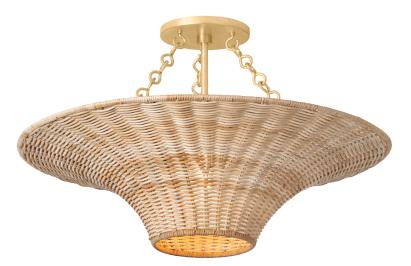

# KETAN C2425-VGL

Hand-woven from natural wicker, Ketan puts a playful spin on a design inspired by Charlotte Perriand. The inverted trumpet shape of this semi-flush emits both up and downlighting, with the exposed bulb casting a powerful beam. Completing the fixture's fresh appearance is a simple chain and canopy cast in Vintage Gold Leaf.

#### Shade

Shade 1: Natural Woven Shade 1 Finish: Vintage Natural Wicker Shade 1 Top Width: 24.25" Shade 1 Height: 7"