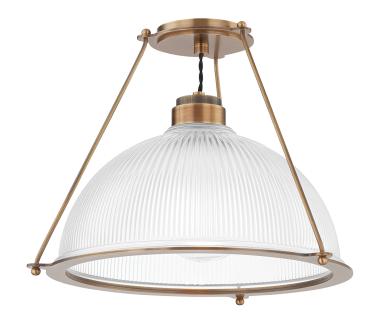

# C2118-PBR

Industrial design with a modern edge, Glint features a dome shade of ribbed Holophane glass suspended from the ceiling within a unique Patina Brass framework. The twisted black fabric cord near the canopy adds a subtle vintage feel. This striking semi-flush mount makes a gorgeous statement close to the ceiling. Part of our Lauren Liess collection.

# PATINA BRASS

Coastal Suitable Finish (EPM): No

# Shade

Shade 1: Holophane Glass Shade 1 Finish: Clear Shade 1 Bottom L/W: 0" / 15" Shade 1 Height: 7.5"