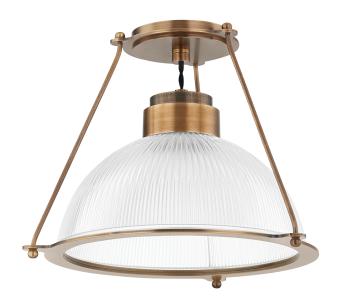

# GLINT C2115-PBR

Industrial design with a modern edge, Glint features a dome shade of ribbed Holophane glass suspended from the ceiling within a unique Patina Brass framework. The twisted black fabric cord near the canopy adds a subtle vintage feel. This striking semi-flush mount makes a gorgeous statement close to the ceiling. Part of our Lauren Liess collection.

# PATINA BRASS

Coastal Suitable Finish (EPM): No

# DIMENSIONS

Height: 11" Width/Diameter: 15" Canopy/Backplate: 4.75" Product Weight: 8.14lb Canopy/Backplate Shape: Round Sloped Ceiling Compatible: No Living Finish: No Uplight Only: No

# Shade

Shade 1: Holophane Glass Shade 1 Finish: Clear Shade 1 Bottom L/W: 0" / 12" Shade 1 Height: 6"