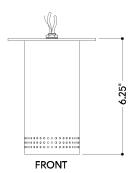

#### **DIMENSIONS**

Height: 6.25"

Width/Diameter: 4.75"
Canopy/Backplate: 4.75"
Product Weight: 1.7637lb
Canopy/Backplate Shape: Round
Sloped Ceiling Compatible: No

Living Finish: No Uplight Only: No