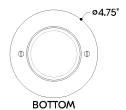

#### **DIMENSIONS**

Height: 6.25"

Width/Diameter: 4.75"
Canopy/Backplate: 4.75"
Product Weight: 1.7637lb
Canopy/Backplate Shape: Round
Sloped Ceiling Compatible: No

Living Finish: No Uplight Only: No