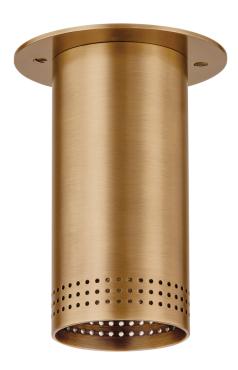

## C1505-PBR

Driven by designer aesthetics, this handsome piece serves as a sleek downlight. The decorative perforations add a touch of artistry that elevate the minimalist aesthetic of the fixture. Ideal for the kitchen, living room, or hallway, Berg is available in a Patina Brass or Bronze finish.

## PATINA BRASS

Coastal Suitable Finish (EPM): No