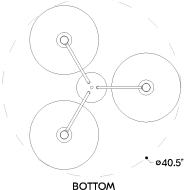

#### **DIMENSIONS**

Height: 13.5" Width/Diameter: 40.5" Canopy/Backplate: 6" Product Weight: 11.02lb

Canopy/Backplate Shape: Round Sloped Ceiling Compatible: No

Living Finish: No Uplight Only: No