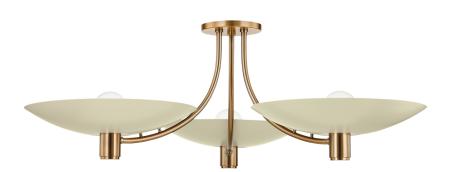

# C1441-PBR/SSD

Taking inspiration from mid-century designs, Wolfe features updates in arm shape and finish combinations that give this chandelier a fres look. Three circular disks in a Soft Sand finish balance on top of graceful arms finished in Patina Brass. Marrying clean geometry with elegant curves, Wolfe provides serene and even lighting from above.