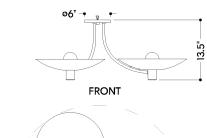

#### **DIMENSIONS**

Height: 13.5" Width/Diameter: 40.5" Canopy/Backplate: 6" Product Weight: 11.02lb

Canopy/Backplate Shape: Round Sloped Ceiling Compatible: No

Living Finish: No Uplight Only: No