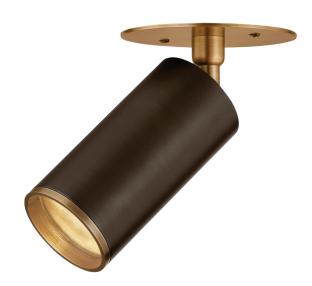

## C1305-PBR/BRZ

Form meets function in this simple, yet elegant fixture. Caleb serves as a smart alternative to traditional recessed lights, with its modern and sophisticated finish mix of Patina Brass and Bronze. Providing maximum versatility, it can be installed either as a sconce or a flush mount and pivoted to cater to various lighting needs ranging from general to task-specific illumination.

## PATINA BRASS w/ BRONZE

Coastal Suitable Finish (EPM): No

#### **DIMENSIONS**

Height: 7.25" Width/Diameter: 4.75" Canopy/Backplate: 4.75" Product Weight: 1.76lb

Canopy/Backplate Shape: Round Sloped Ceiling Compatible: Yes

Living Finish: No Uplight Only: No