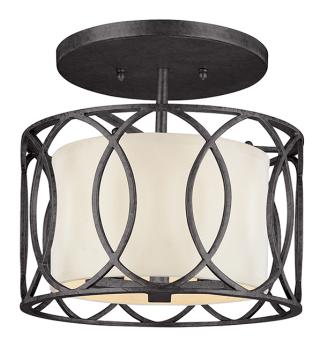

# **SAUSALITO**

### C1283-TRN

# **FINISHES**

### **TEXTURED IRON**

Coastal Suitable Finish (EPM): No

# **DIMENSIONS**

Height: 11.5"

Width/Diameter: 12.25" Canopy/Backplate: 9" Product Weight: 5lb

Canopy/Backplate Shape: Round Sloped Ceiling Compatible: No

Living Finish: No Uplight Only: No

## Shade

Shade 1: Linen

Shade 1 Top Width: 9.25" Shade 1 Bottom L/W: 0" / 9.25"

Shade 1 Height: 5.75"