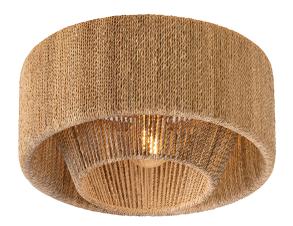

# COE

C1216-VGL

Coe gives the traditional drum flush mount a layered look and an elevated earthy style. Playing with both shape and texture, two natural rattan rope shades are styled one inside the other. A warm light passes through both the shade opening and the thoughtfully designed spaces between the ropes. Subtle Vintage Gold Leaf accents pair perfectly.

## Shade

Shade 1: Rattan