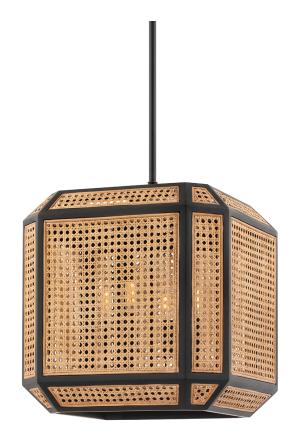

# **GEORGIA**

#### BKO401-OB

#### **OLD BRONZE**

Coastal Suitable Finish (EPM): No

# **DIMENSIONS**

Height: 20" Width/Diameter: 18" Minimum Height: 23" Maximum Height: 77"

Hanging Type: 1-3" / 1-6" / 1-12" / 2-18" Stems

Product Weight: 8lb

Canopy/Backplate Shape: Square Sloped Ceiling Compatible: Yes

# Shade