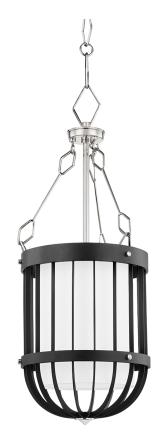

# FINISHES

POLISHED NICKEL w/ Dusk Black Coastal Suitable Finish (EPM): No

## DIMENSIONS

Height: 26.75" Width/Diameter: 11.5" Minimum Height: 29.75" Maximum Height: 80.75" Canopy/Backplate: 5.5" Product Weight: 11lb Canopy/Backplate Shape: Round Sloped Ceiling Compatible: No Living Finish: No Uplight Only: No

#### Shade

Shade 1: Linen Shade 1 Top Width: 7.25" Shade 1 Bottom L/W: 0" / 7.25" Shade 1 Height: 9.875" Replacement Glass Item #(s): SHD-BKO302