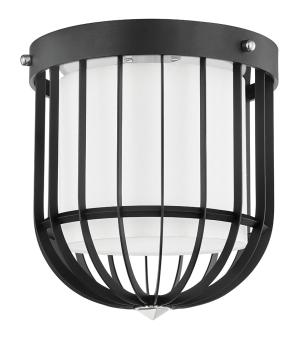

# **LANDON**

#### BKO301-PN/BK

### **DIMENSIONS**

Height: 15" Width/Diameter: 12" Canopy/Backplate: 9.5" Product Weight: 6lb

Canopy/Backplate Shape: Round Sloped Ceiling Compatible: No

Living Finish: No Uplight Only: No

#### Shade

Shade 1: Linen

Shade 1 Top Width: 7.5" Shade 1 Bottom L/W: 0" / 7.5" Shade 1 Height: 6.75"

Replacement Glass Item #(s): SHD-BKO301