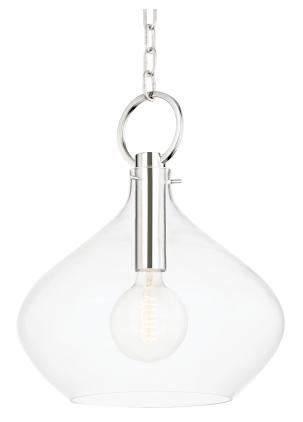

Lina is bound to be a staple in the designer repertoire. An organically inspired glass shade veers from the standard globe style, lending plenty of character to this versatile style. The exaggerated hanging ring sets the piece apart, the modified teardrop hanging delicately from its oversized clasp. Available in aged brass, old bronze, and polished nickel.

### POLISHED NICKEL

Coastal Suitable Finish (EPM): No

#### **DIMENSIONS**

Height: 19.5"

Width/Diameter: 16.75" Minimum Height: 25.75" Maximum Height: 75.5" Canopy/Backplate: 4.75" Hanging Type: 54" Chain Product Weight: 12lb

Canopy/Backplate Shape: Round Sloped Ceiling Compatible: Yes

#### Shade

Shade 1: Glass

Shade 1 Top Width: 16.75" Shade 1 Bottom L/W: 0" / 16.75"

Shade 1 Height: 14.5"