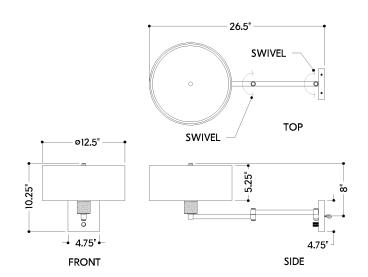

#### **DIMENSIONS**

Height: 10.25"
Width/Diameter: 12.5"
Canopy/Backplate: 4.75"
Product Weight: 6.16lb
Extension: 26.5"
Top to Center: 8"

Canopy/Backplate Shape: Square Sloped Ceiling Compatible: No

Living Finish: Yes Uplight Only: No

### Shade

Shade 1: Linen Shade 1 Finish: White Shade 1 Top Width: 12.5" Shade 1 Height: 5.25"