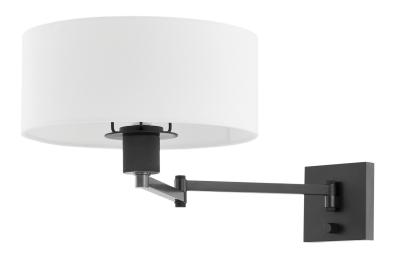

# BKO1600-OB

Form meets function in this user-friendly sconce design. A large drum shade in crisp white linen tops an adjustable swing arm, allowing for ease and versatility. With its lamp-like silhouette, it a favorite for reading in bed. This useful wall light comes in two finishes; Aged Brass and Old Bronze. Part of our Becki Owens collection.