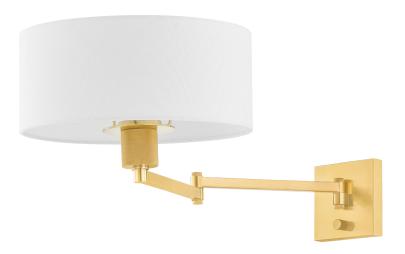

## BKO1600-AGB

Form meets function in this user-friendly sconce design. A large drum shade in crisp white linen tops an adjustable swing arm, allowing for ease and versatility. With its lamp-like silhouette, it a favorite for reading in bed. This useful wall light comes in two finishes; Aged Brass and Old Bronze. Part of our Becki Owens collection.