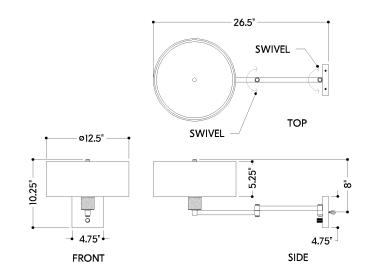

#### **DIMENSIONS**

Height: 10.25" Width/Diameter: 12.5" Canopy/Backplate: 4.75" Product Weight: 6.16lb Extension: 26.5" Top to Center: 8"

Canopy/Backplate Shape: Square Sloped Ceiling Compatible: No

Living Finish: Yes Uplight Only: No

#### Shade

Shade 1: Linen Shade 1 Finish: White Shade 1 Top Width: 12.5" Shade 1 Height: 5.25"