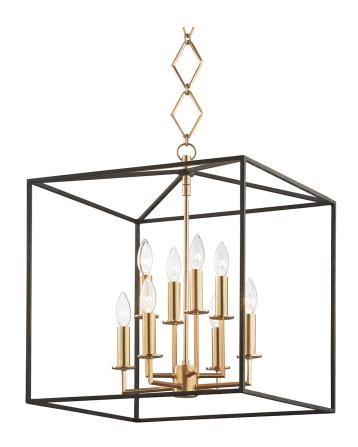

# **RICHIE**

#### BKO151-AGB/BK

#### AGED BRASS w/ Dusk Black

Coastal Suitable Finish (EPM): No

# **DIMENSIONS**

Height: 32.5"
Width/Diameter: 18"
Minimum Height: 35.5"
Maximum Height: 86.5"
Canopy/Backplate: 6"
Hanging Type: 54" Chain
Product Weight: 16.5lb

Canopy/Backplate Shape: Round Sloped Ceiling Compatible: Yes