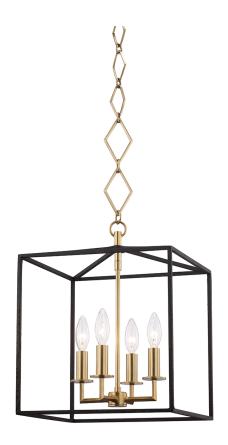

# **RICHIE**

#### BKO150-AGB/BK

# **FINISHES**

Aged Brass/black (AGB/BK)
Polished Nickel/black (PN/BK)
Coastal Suitable Finish (EPM): No

#### **DIMENSIONS**

Height: 24.5"
Width/Diameter: 13"
Minimum Height: 27.5"
Maximum Height: 78.5"
Canopy/Backplate: 6"
Product Weight: 13.8lb
Canopy/Backplate Shape: Round

Canopy/Backplate Shape: Round Sloped Ceiling Compatible: No