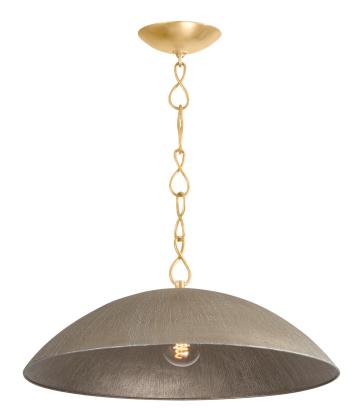

With a sculptural dome shape and thoughtful materiality, Eve embodies a purity of design. The Textured Warm Silver Leaf creates a stylish finish that feels organic and fresh. In both available sizes, this pendant light creates an impact with its warm glow and understated elegance. Part of our Becki Owens collection.

# VINTAGE GOLD LEAF w/ TEXTURED WARM SILVER LEAF

Coastal Suitable Finish (EPM): No

## DIMENSIONS

Height: 9.75" Width/Diameter: 24" Minimum Height: 18.25" Maximum Height: 66" Canopy/Backplate: 6.5" Hanging Type: 54" Chain Product Weight: 9.9lb Canopy/Backplate Shape: Round Sloped Ceiling Compatible: No Living Finish: No Uplight Only: No