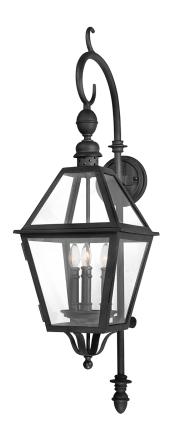

# **TOWNSEND**

#### B9622-TBK

# **FINISHES**

### TEXTURE BLACK

Coastal Suitable Finish (EPM): No

# **DIMENSIONS**

Height: 39.5"
Width/Diameter: 11"
Product Weight: 17.6lb
Extension: 15.25"
Top to Center: 14.25"

Sloped Ceiling Compatible: No

Living Finish: No Uplight Only: Yes

## Shade

## **ELECTRICAL**

# Bulb 1

Bulb Included: No

Socket: E12 Candelabra Base

Max Wattage: 60 Bulb Quantity: 3 Bulb Included: No Wire Length: 7"

Dimmer Type: Incandescent Gem Box Required (2"x3"): No

Dark Sky: No