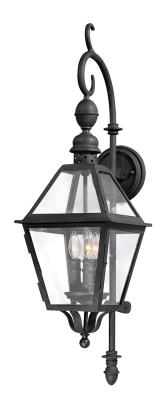

# **TOWNSEND**

B9621-TBK

# **DIMENSIONS**

Height: 33"

Width/Diameter: 9.25" Canopy/Backplate: 5.5" Product Weight: 13.2lb Extension: 12" Top to Center: 13"

Canopy/Backplate Shape: Round Sloped Ceiling Compatible: No

Living Finish: No Uplight Only: Yes