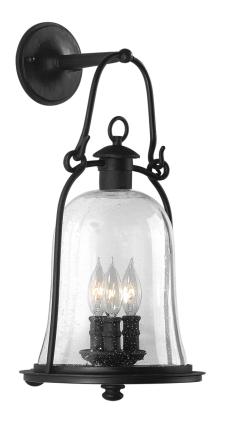

# **OWINGS MILL**

### B9463-TBK

## **FINISHES**

### TEXTURE BLACK

Coastal Suitable Finish (EPM): No

# **DIMENSIONS**

Height: 21"

Width/Diameter: 4.75" Product Weight: 6.38lb Extension: 11.5" Top to Center: 2.5"

Sloped Ceiling Compatible: No

Living Finish: No Uplight Only: Yes