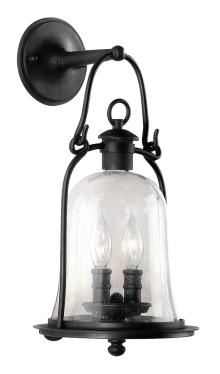

# **OWINGS MILL**

#### B9462-TBK

## **FINISHES**

#### TEXTURE BLACK

Coastal Suitable Finish (EPM): No

## **DIMENSIONS**

Height: 18.5" Width/Diameter: 8.75" Canopy/Backplate: 4.75" Product Weight: 7.04lb Extension: 9"

Top to Center: 2.5"

Canopy/Backplate Shape: Round Sloped Ceiling Compatible: No

Living Finish: No Uplight Only: Yes