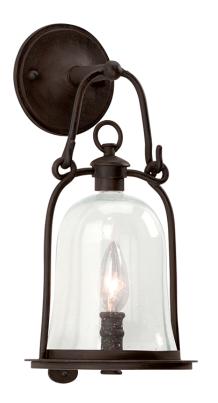

# **OWINGS MILL**

B9461-TBK

## **DIMENSIONS**

Height: 16"

Width/Diameter: 4.75" Product Weight: 4.18lb

Extension: 8"
Top to Center: 2.5"

Sloped Ceiling Compatible: No

Living Finish: No Uplight Only: Yes