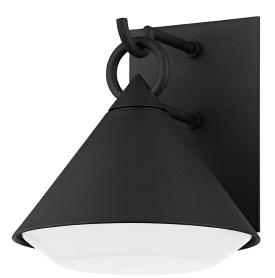

# CATALINA

B9209-TBK

Scandinavian in style and built to last, Catalina brings high design to the outdoors. The textured black backplate and shade is dark and moody, contrasted beautifully by the opal glossy diffuser. Available in two sizes.

#### **FINISHES**

TEXTURE BLACK Coastal Suitable Finish (EPM): No

### DIMENSIONS

Height: 10" Width/Diameter: 9" Product Weight: 4.6lb Extension: 9.5" Top to Center: 4" Canopy/Backplate Shape: Rectangular Sloped Ceiling Compatible: No Living Finish: No Uplight Only: Yes