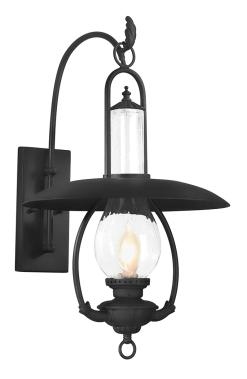

# LA GRANGE B9011-SFB

## **FINISHES**

SOFT BLACK (SBK) Coastal Suitable Finish (EPM): No

## DIMENSIONS

Height: 26.5" Width/Diameter: 16" Product Weight: 13.64lb Extension: 18.5" Top to Center: 14.5" Canopy/Backplate Shape: Rectangular Sloped Ceiling Compatible: No Living Finish: No Uplight Only: Yes