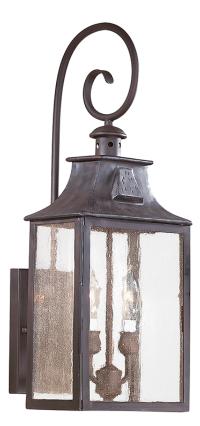

# NEWTON B9002-SFB

### DIMENSIONS

Height: 23" Width/Diameter: 8.75" Product Weight: 9.9lb Extension: 8.5" Top to Center: 18" Canopy/Backplate Shape: Rectangular Sloped Ceiling Compatible: No Living Finish: No Uplight Only: Yes

#### Shade